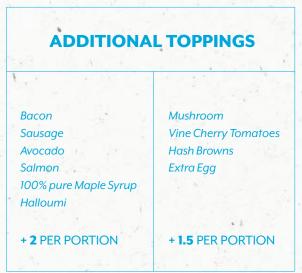

### ICE FULL ENGLISH (GFO)

Suffolk sausages, smoked streaky bacon, mushroom, vine cherry tomatoes, black pudding, sourdough toast, ICE hash browns and your choice of either poached, scrambled or fried eggs

### ICE PLANT BASED (VE, GFO)

Vine cherry tomatoes, ICE hash browns, mushroom, sourdough toast, avocado and powerhouse beans

### SOURDOUGH SPECIAL (VO, GFO)

Scrambled egg and ICE hash browns, topped with your choice of streaky bacon, smoked salmon or avocado

ICE hash browns and fried eggs, layered with either smoked streaky bacon and maple syrup, or avocado

V - Vegetarian VO - Vegetarian option available VE - Vegan VEO - Vegan option available GF - Gluten free GFO - Gluten free option available - 12